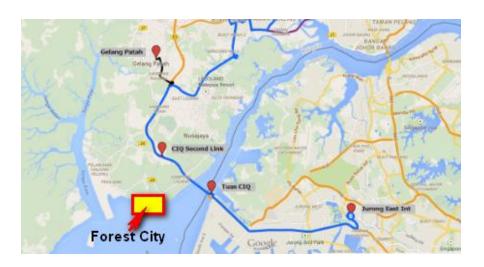

## How to get to Forest City, Johore by public transport from Singapore

Here is a map showing the route of Causeway Link CW4 from Jurong East MRT, to Tuas CIQ and CIQ Second Link.

- a) Take a MRT to Jurong East MRT station
- b) Go to the bus interchange and take Causeway Link CW4 (fare \$4.50). It will take you to Tuas CIQ. You have to go through Singapore immigration and continue with CW4 (it may be a different bus as your earlier bus have left) but it is still considered as the same journey. The bus will take you to the Johore CIQ. You have to go through Malaysian immigration.
- c) After leaving the CIQ, do not continue with CW4. Instead, call a Grab taxi to take you to Forest City Sale Gallery. It should cost RM15. Make sure you have Grab app installed on your phone.

The frequency of the CW4 bus is between 10 to 30 minutes depending on the time of the day.