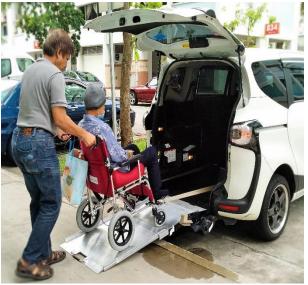

Wheelchair Transport for

Medical Appointments, hospital discharge, Dialysis, Physiotherapy

**Social Outings** 

Malaysia Day Trips

Tourist Airport & Cruise Ships Transfers.

Chartering/Disposal Service

- Travel in car like comfort & Safety
- Wheelchair wheeled in & out of vehicle on Ramp
- WELCABS, Factory fitted wheelchair cars
- Safety mechanism for securing wheelchair
- Shoulder & waist double Seatbelt for maximum safety protection
- Seatbelts for Shoulder & waist