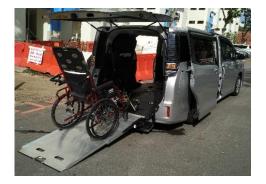

Wheelchair Transport for

Medical Appointments, hospital discharge, Dialysis, Physiotherapy

**Social Outings** 

Malaysia Day Trips

Tourist Airport & Cruise Ships Transfers.

Chartering/Disposal Service

- Travel in car like comfort & Safety
- Wheelchair wheeled in & out of vehicle on Ramp
- WELCABS, Factory fitted wheelchair cars
- Safety mechanism for securing wheelchair
- Shoulder & waist double Seatbelt for maximum safety protection
- Seatbelts for Shoulder & waist