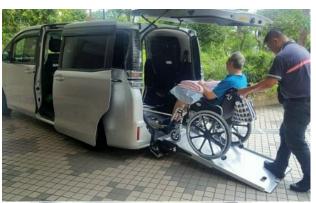

Wheelchair Transport for

Medical Appointments, hospital discharge, Dialysis, Physiotherapy

**Social Outings** 

Malaysia Day Trips

Tourist Airport & Cruise Ships Transfers.

Chartering/Disposal Service

- Travel in car like comfort & Safety
- Wheelchair wheeled in & out of vehicle on Ramp
- WELCABS, Factory fitted wheelchair cars
- Safety mechanism for securing wheelchair
- Shoulder & waist double Seatbelt for maximum safety protection
- Seatbelts for Shoulder & waist